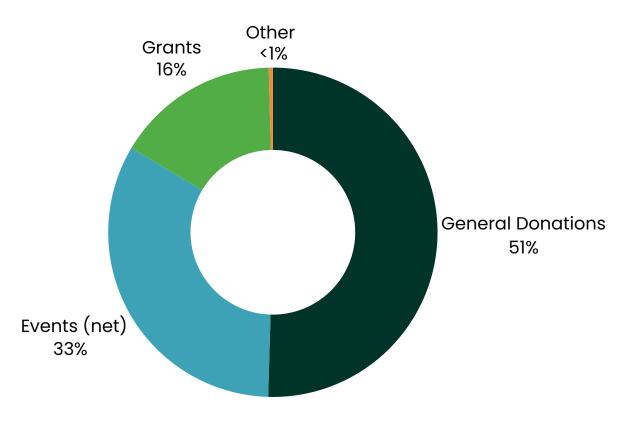

### **Total Operating Revenue**

# \$2,126,766

Total gross revenue received in 2023 was \$2,483,381